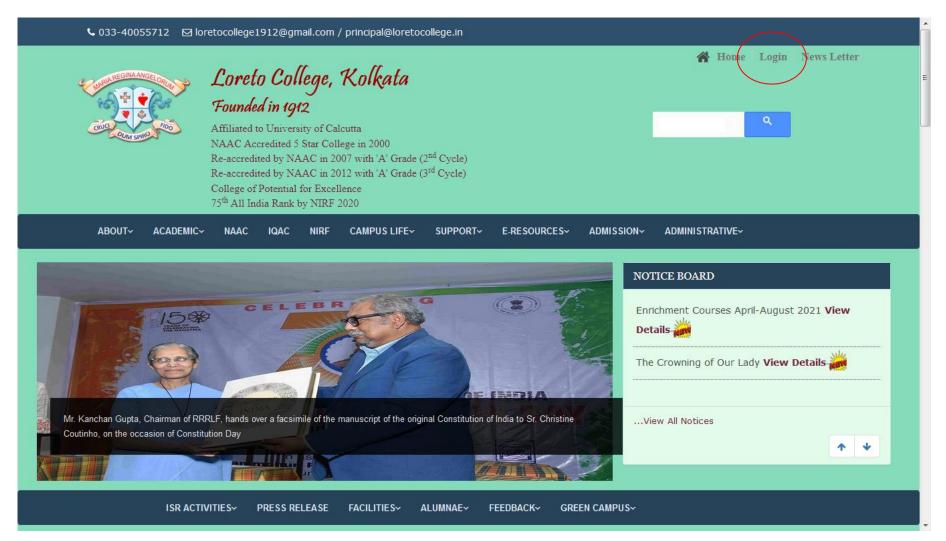

tudents should select the option
   <u>Semester-4</u>, available on the SBI portal.
- 3<sup>rd</sup> year students should select the option

<u>Semester-6</u>, available on the SBI portal.

<u>If payments for self-financing subject/s have</u> <u>not been made</u>, then the same can be made using the <u>Miscellaneous Payments option</u>

Pay Rs 4800/- if you have one (1) self-financing subject and Rs 9600/- if you have two (2) self-financing subjects.

## Steps are given below

(Note: All data mentioned below is only for demonstration purpose)

# LORETO COLLEGE, KOLKATA Online Fees Payment

No Payment by Cheques will be accepted Kindly pay your college fees by cash or through online mode

Please follow the instructions given below

#### Go To www.loretocollege.in and click on Login Button



## **Click on Online Fees Payment**



+

#### Click On Make Online Payment Link



#### SB Collect Hindi TRANSACTION HISTORY FAQ'S CUSTOMER SUPPORT HOME STATE BANK COLLECT Payments for Services to Corporates, Donations to charitable & religious institutions Local taxes like water tax, house tax, property Government and Public Sector Undertakings 1 8.1 Pay using Netbanking/Debit/Credit Prepaid Payment of fees to educational institutions, All Payments related to merchants, industry and $\checkmark$ hospitals and municipal corporations commercial services Cards, UPI Q Loreto LORETO COLLEGE West Bengal Select Categor Educational Institutions Religious/Charitable Institutions Municipal Corporations Govt Departments Healthcare Institutions PSU-Public Sector Undertaking Recruitment Private Mer