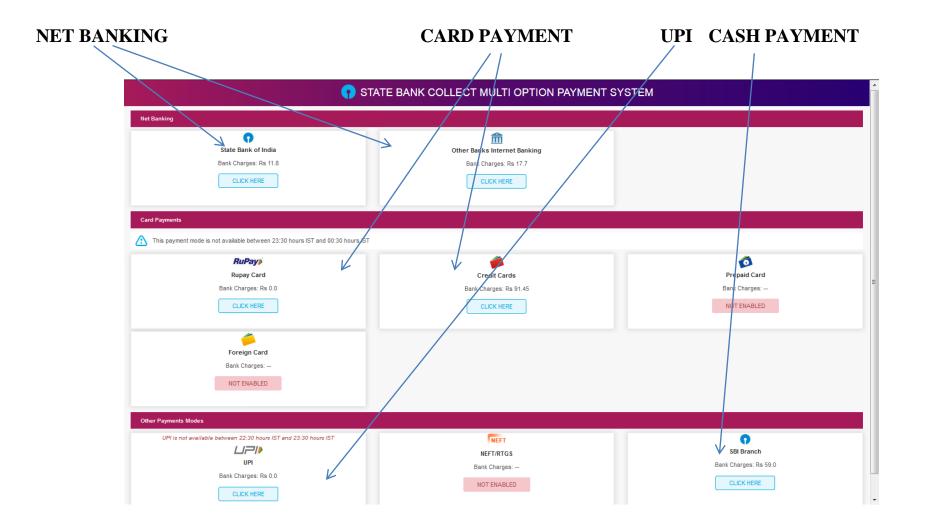

^

 $\checkmark$ 

Enter Your Details

-----

Select the mode of payment. For payment through Net banking / Credit Card / Debit Card, choose your suitable option. For payment by cash in any State Bank of India branch, click 'SBI BRANCH'

## If you want to pay by cash then select State Bank of India branch, click 'SBI BRANCH' (red circle)

| 💎 STATE                                                                                                       | BANK COLLECT MULTI OPTION PAYMENT S                                 | YSTEM                                             |
|---------------------------------------------------------------------------------------------------------------|---------------------------------------------------------------------|---------------------------------------------------|
| Net Banking                                                                                                   |                                                                     |                                                   |
| State Bank of India<br>Bank Charges: Rs 11.8<br>CLICK HERE                                                    | Cther Banks Internet Banking<br>Bank Charges: Rs 17.7<br>CLICK HERE |                                                   |
| Card Payments  This payment mode is not available between 23:30 hours IST and 00:30 hours IST                 |                                                                     |                                                   |
| RuPay)<br>Rupay Card<br>Bank Charges: Rs 0.0<br>CLICK HERE                                                    | Credit Cards<br>Bank Charges: Rs 91.45<br>CLICK HERE                | Prepaid Card<br>Bank Charges:<br>NOT ENABLED      |
| Foreign Card<br>Bank Charges:<br>NOT ENABLED                                                                  |                                                                     |                                                   |
| Other Payments Modes                                                                                          |                                                                     |                                                   |
| UPI is not available between 22:30 hours IST and 23:30 hours IST<br>UPI<br>Bank Charges: Rs 0.0<br>CLICK HERE | NEFT<br>NEFT/RTGS<br>Bank Charges:<br>NOT ENABLED                   | SBI Branch<br>Bank Charges: Rs 59.0<br>CLICK HERE |