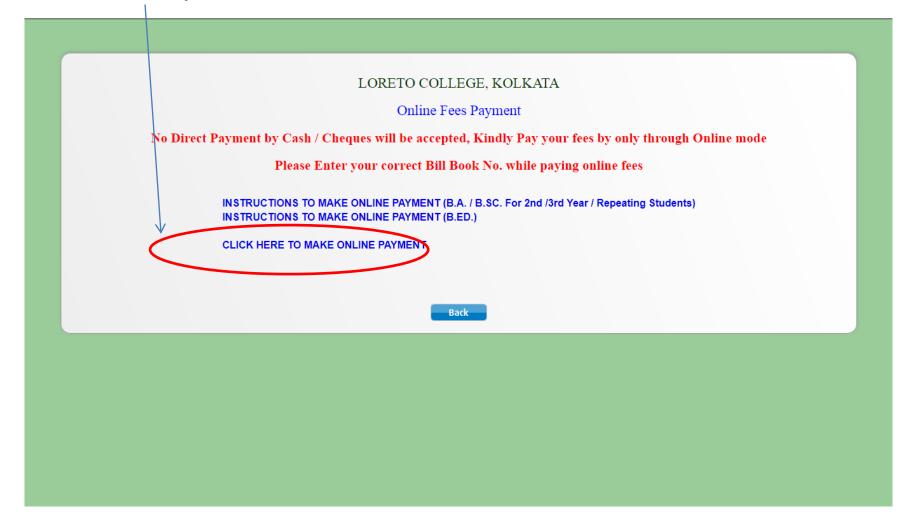

- 3<sup>rd</sup> year students should select the option

<u>Semester-6</u>, available on the SBI portal.

<u>If payments for self-financing subject/s have</u> <u>not been made</u>, then the same can be made using the <u>Miscellaneous Payments option</u>

Pay Rs 4800/- if you have one (1) self-financing subject and Rs 9600/- if you have two (2) self-financing subjects.

## Steps are given below

(Note: All data mentioned below is only for demonstration purpose)

# LORETO COLLEGE, KOLKATA Online Fees Payment

No Payment by Cheques will be accepted Kindly pay your college fees by cash or through online mode

Please follow the instructions given below

#### Go To www.loretocollege.in and click on Login Button



## **Click on Online Fees Payment**



+

#### Click On Make Online Payment Link



#### SB Collect Hindi TRANSACTION HISTORY FAQ'S CUSTOMER SUPPORT HOME STATE BANK COLLECT Payments for Services to Corporates, Donations to charitable & religious institutions Local taxes like water tax, house tax, property Government and Public Sector Undertakings 1 8.1 Pay using Netbanking/Debit/Credit Prepaid Payment of fees to educational institutions, All Payments related to merchants, industry and $\checkmark$ hospitals and municipal corporations commercial services Cards, UPI Q Loreto LORETO COLLEGE West Bengal Select Categor Educational Institutions Religious/Charitable Institutions Municipal Corporations Govt Departments Healthcare Institutions PSU-Public Sector Undertaking Recruitment Private Merchant

## Step 1: Enter Loreto College in the Search Field and Click on Loreto Colle