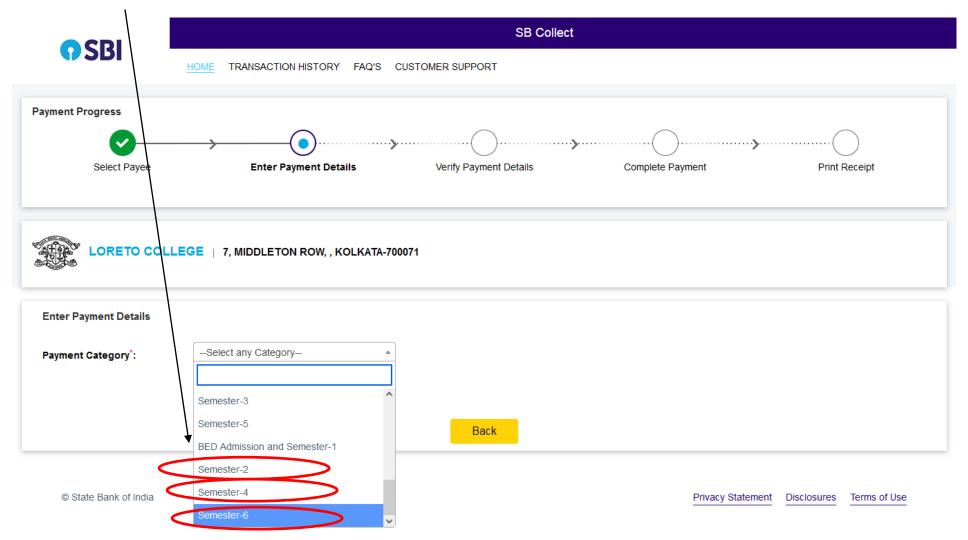

Kindly follow the steps mentioned below to pay your fees

- 1<sup>st</sup> year students should select the option
   <u>Semester-2</u>, available on the SBI portal.
- 2<sup>nd</sup> year students should select the option
   <u>Semester-4</u>, available on the SBI portal.
- 3<sup>rd</sup> year students should select the option

<u>Semester-6</u>, available on the SBI portal.

<u>If payments for self-financing subject/s have</u> <u>not been made</u>, then the same can be made using the <u>Miscellaneous Payments option</u>

Pay Rs 4800/- if you have one (1) self-financing subject and Rs 9600/- if you have two (2) self-financing subjects.