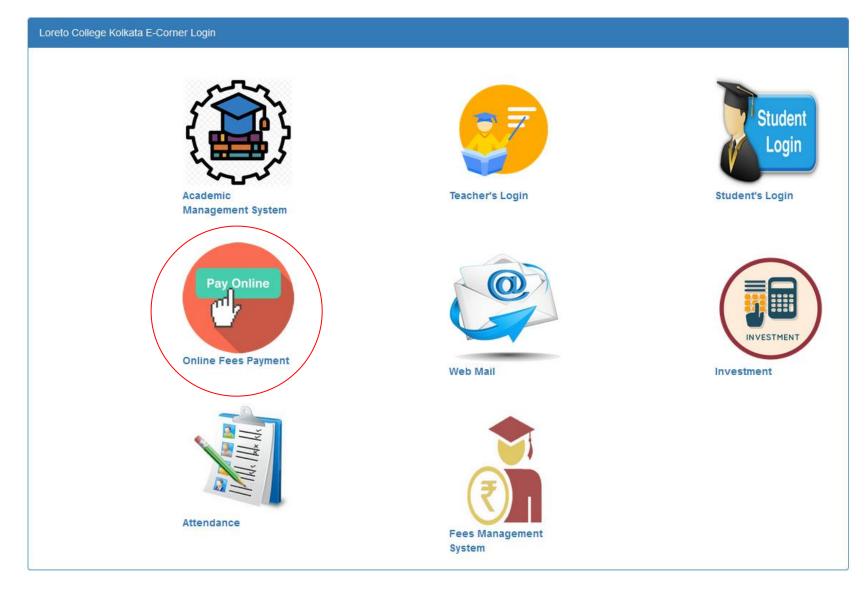

Semester-4</u>, available on the SBI portal.
- 3<sup>rd</sup> year students should select the option

<u>Semester-6</u>, available on the SBI portal.

<u>If payments for self-financing subject/s have</u> <u>not been made</u>, then the same can be made using the <u>Miscellaneous Payments option</u>

Pay Rs 4800/- if you have one (1) self-financing subject and Rs 9600/- if you have two (2) self-financing subjects.

## Steps are given below

(Note: All data mentioned below is only for demonstration purpose)

# LORETO COLLEGE, KOLKATA Online Fees Payment

No Payment by Cheques will be accepted Kindly pay your college fees by cash or through online mode

Please follow the instructions given below

#### Go To www.loretocollege.in and click on Login Button



## **Click on Online Fees Payment**



+

#### Click On Make Online Payment Link



#### SB Collect Hindi TRANSACTION HISTORY FAQ'S CUSTOMER SUPPORT HOME STATE BANK COLLECT Payments for Services to Corporates, Donations to charitable & religious institutions Local taxes like water tax, house tax, property Government and Public Sector Undertakings 1 8.1 Pay using Netbanking/Debit/Credit Prepaid Payment of fees to educational institutions, All Payments related to merchants, industry and $\checkmark$ hospitals and municipal corporations commercial services Cards, UPI Q Loreto LORETO COLLEGE West Bengal Select Categor Educational Institutions Religious/Charitable Institutions Municipal Corporations Govt Departments Healthcare Institutions PSU-Public Sector Undertaking Recruitment Private Merchant

## Step 1: Enter Loreto College